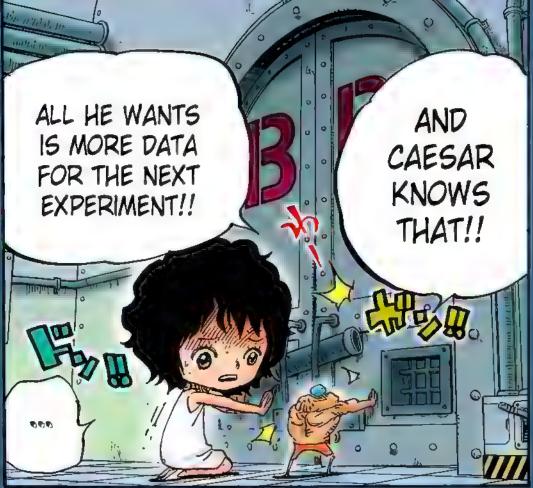

#### Brook ブルック

\* ながく こうがまり & \* もの となるも、大スター 手長族に捕まり見世物となるも、大スター \*ソウルキング、プルックとして合流。

「音楽家」 職営会3300万度

一堂に会し、島に戦火が拡がる!!ローの提案に乗り、「海賊同盟」を結んだルフィ達は、シーザー誘拐を企てるが失敗し、囚われの身に。そこで明かされた事実…。シーザーは島で化学兵器の実験をし、闇の仲買人に売ろうとしていた。その仲買人の一人が何と子供達誘拐事件の黒幕・ドフラミンゴだった!!全ては彼らの思惑通りに事が進んでいたが、ローのより事情により解放されたルフィ達が、その陰謀に立ち向かうべく、反撃に出る!!